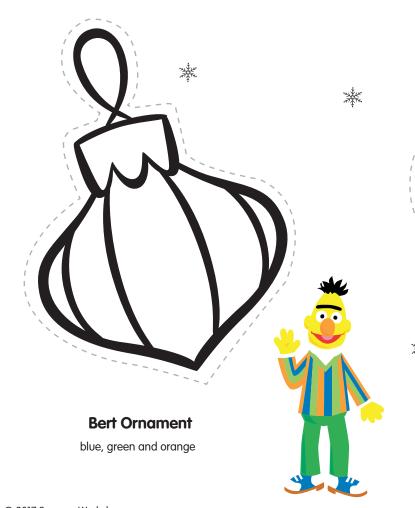

## SESAME STREET Muppet Wall Decorations

Help your child find the stripes on each Sesame Street Friend, and together, say the colors of the stripes out loud.

**Ernie's Ornament** red, yellow, blue and white