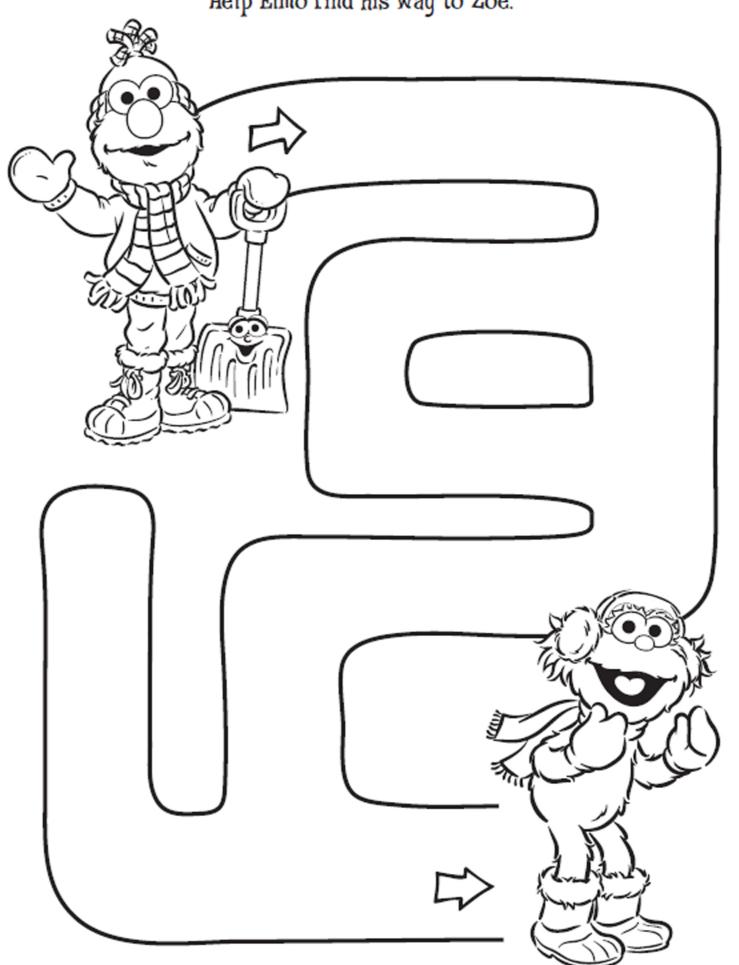

## Which picture is different? Circle it.

Help Elmo find his way to Zoe.

Find three things that have been added to the picture below. Circle them.