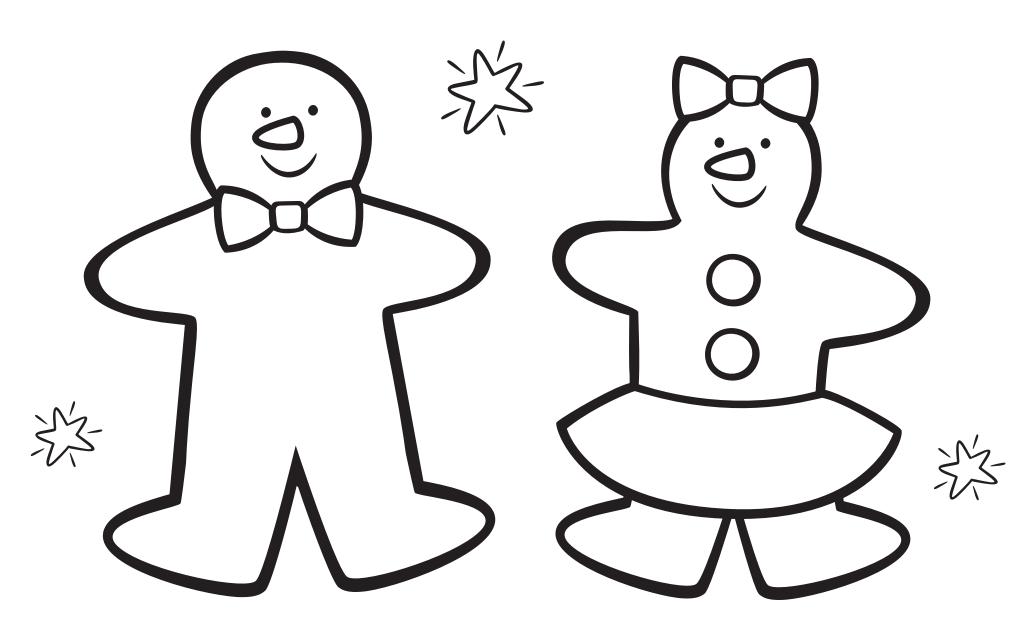

## Coloring the **Gingerbread Friends**

Have fun decorating the gingerbread friends. Try to use as many different colors as you can!