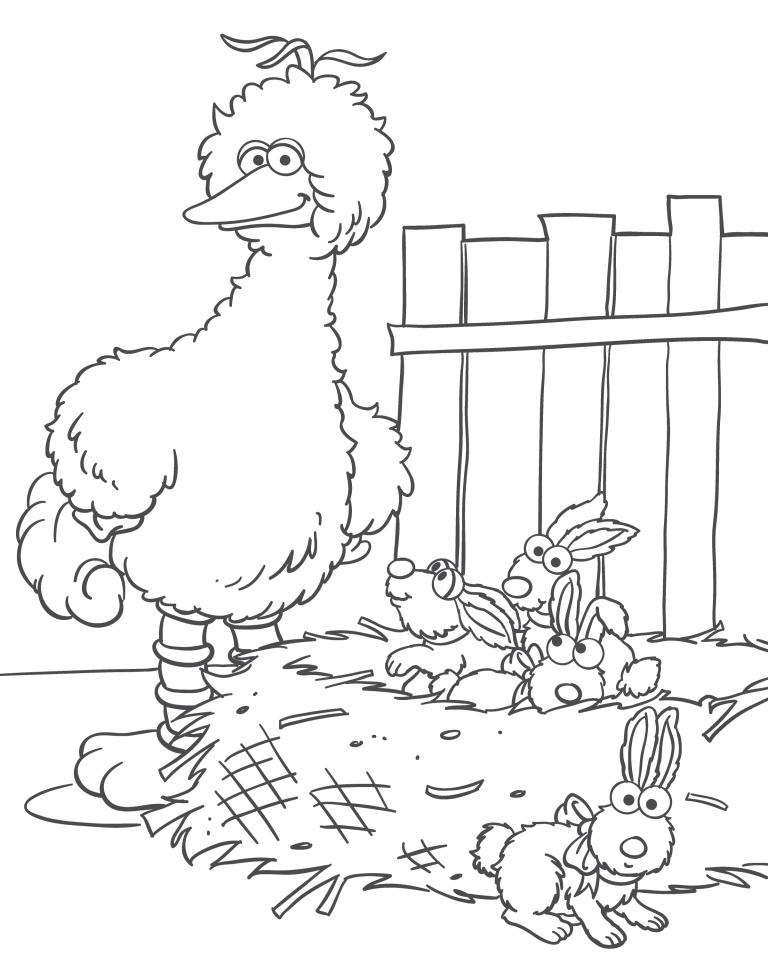

Find and circle 3 things that are different in the bottom picture.

© 2018 Sesame Workshop. "Sesame Street"®, and associated characters, trademarks, and design elements are owned and licensed by Sesame Workshop. All Rights Reserved.