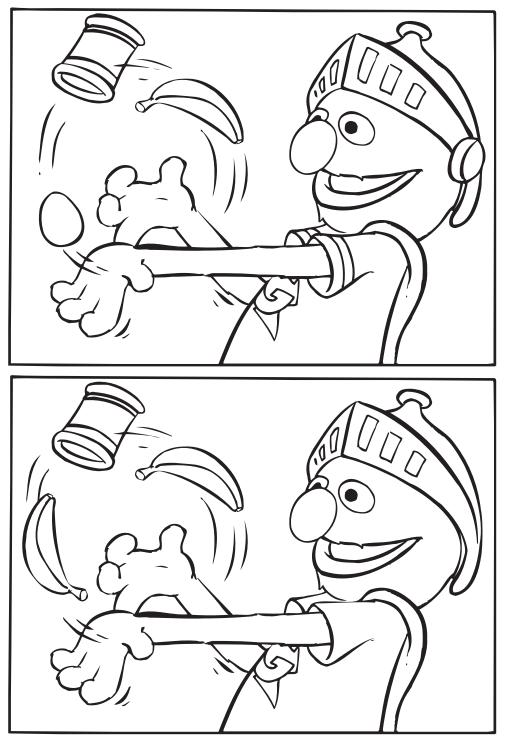

Find and circle 3 things that are different in the bottom picture.

© 2018 Sesame Workshop. "Sesame Street"®, and associated characters, trademarks, and design elements are owned and licensed by Sesame Workshop. All Rights Reserved.