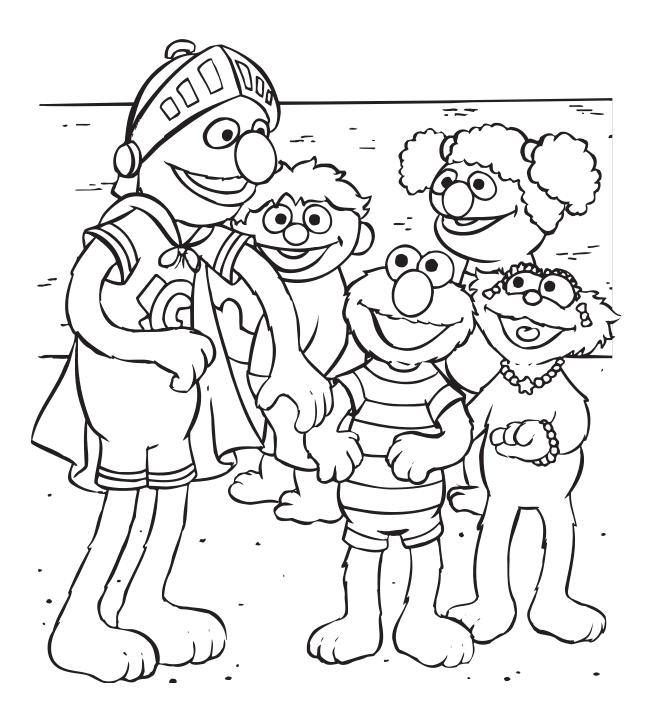

Find and circle 3 things that are different in the bottom picture.

© 2018 Sesame Workshop. "Sesame Street"®, and associated characters, trademarks, and design elements are owned and licensed by Sesame Workshop. All Rights Reserved.